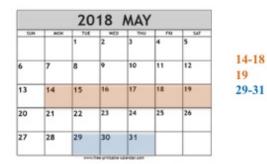

#### May 2018

Spring Football (4:15pm - 5:45pm) Spring Football Challenge (9:30am) Summer Football Workouts (5pm - 6:30pm)