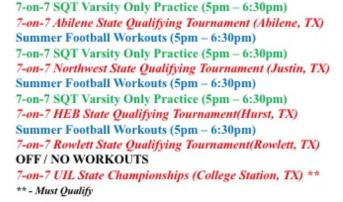

#### August 2018

#### Varsity Football Player Retreat (Wolf Run) Two-a-day Practices (7am - 12pm) Two-a-day Practices (7am - 12pm) JV/Varsity Scrimmage vs. Trinity Valley (Fort Worth, TX) Varsity Film (8:30am) Fall Football Practices (4pm – 6:30pm) JV/Varsity Scrimmage vs. Grapevine Faith (Home) Varsity Film (9am – 11am) Fall Football Practices (4pm - 6:30pm) Varsity Game 1 vs TCA (Addison, TX)