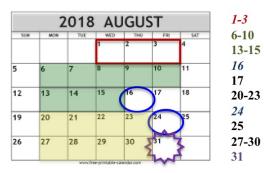

#### August 2018

#### Varsity Football Player Retreat (Wolf Run) Two-a-day Practices (7am - 12pm) Two-a-day Practices (7am - 12pm) JV/Varsity Scrimmage vs. Trinity Valley (Fort Worth, TX) Varsity Film (8:30am) Fall Football Practices (4pm – 6:30pm) JV/Varsity Scrimmage vs. Grapevine Faith (Home) Varsity Film (9am – 11am) Fall Football Practices (4pm - 6:30pm) Varsity Game 1 vs TCA (Addison, TX)